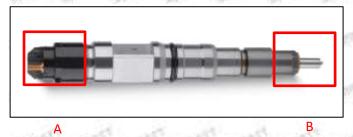

#### 2.1.0445120389 Injector's Part Number Location

1) E.g.: The injector part number see as follows

| No. | Name                      |
|-----|---------------------------|
| Α   | brand, logo, part number, |
| 200 | series number             |
| В   | nozzle part number        |