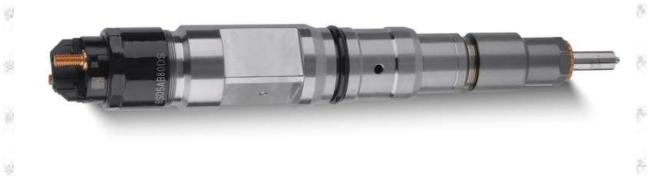

# 0445120389 Injector CRIN2-16 Technical File

SKU1: G1W20445120389/DGH130445120389

# 1.1.0445120389 Injector's Basic Information

| Title | China made new high quality diesel injector 0445120389 CRIN2-16 |
|-------|-----------------------------------------------------------------|
| SKU   | Y1W20445120389                                                  |