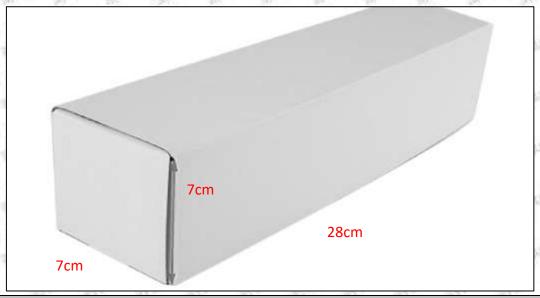

# 深圳市舒马特科技有限公司

Package Size: 28cm\*7 cm \*7 cm = 1372cm<sup>3</sup> Injector Type: Diesel Common Rail Injector

MOQ: 4 Pieces

#### (2) Injector box size

| No. | Name         | Injector Package Size (cm) |
|-----|--------------|----------------------------|
| 1   | Injector Box | 28*7*7                     |