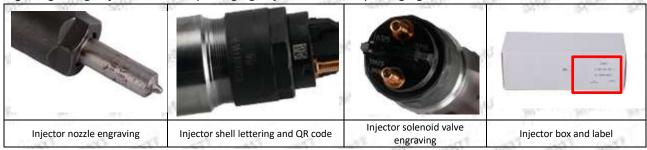

#### 2.1.0445120389 Injector's Part Number Location

1) E.g.: The injector part number see as follows

| No. | Name                      |
|-----|---------------------------|
| Α   | brand, logo, part number, |
| 200 | series number             |
| В   | nozzle part number        |